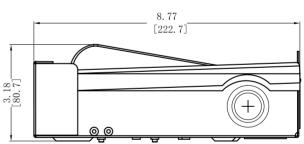

# Outline Drawings : Disconnects - Fused Non-metallic

## **Disconnects - Non fused Non metallic**