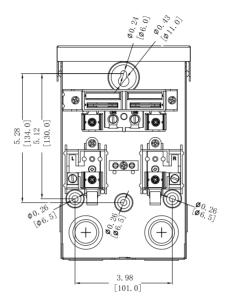

## **Disconnects - Non fused Non metallic**

### **Disconnects - Non-metallic**

- ✓ Amperage Rating: 30 and 60A
- ✓ Rated NEMA 3R for outdoor use
- ✓ Non-fused pullout
- ✓ Standard 1/4" head screw on dead front
- ✓ Great for salt air regions
- ✓ Plastic non-metallic enclosures have a single unit door and protective shield for installer convenience
- ✓ Plastic non-metallic enclosures are durable and provide excellent weather resistance
- ✓ Rear, bottom and side entry knockouts
- ✓ Individually wrapped in boxes of 6
- ✓ UL approved