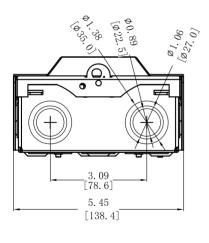

# Outline Drawings : Disconnects - Fused Non-metallic

## **Disconnects - Non fused Non metallic**