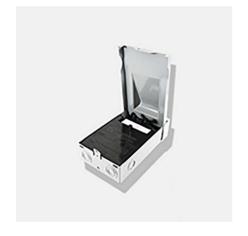

### **Disconnects - Non-metallic**

- ✓ Amperage Rating: 30 and 60A
- ✓ Rated NEMA 3R for outdoor use
- ✓ Non-fused pullout
- ✓ Standard 1/4" head screw on dead front
- ✓ Great for salt air regions
- ✓ Plastic non-metallic enclosures have a single unit door and protective shield for installer convenience
- ✓ Plastic non-metallic enclosures are durable and provide excellent weather resistance
- ✓ Rear, bottom and side entry knockouts
- ✓ Individually wrapped in boxes of 6
- ✓ UL approved

| Part No.  | Description                                   |
|-----------|-----------------------------------------------|
| MKFYDNP60 | AC Disconnect - Plastic 60A Non-Fused Pullout |
| MKFYDFP30 | AC Disconnect - Plastic 30A Fused Pullout     |
| MKEYDEP60 | AC Disconnect - Plastic 60A Fused Pullout     |