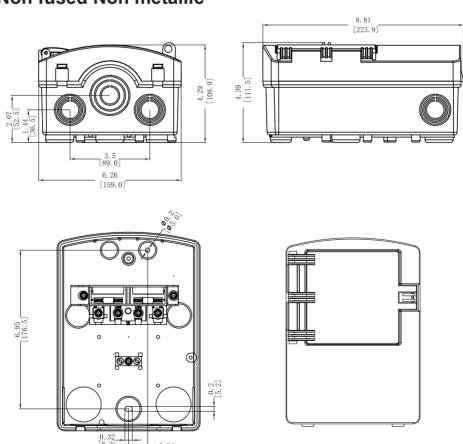

## **Disconnects - Non fused Non metallic**

### **Disconnects - Non-metallic**

- ✓ Amperage Rating: 30 and 60A
- ✓ Rated NEMA 3R for outdoor use
- ✓ Non-fused pullout
- ✓ Standard 1/4" head screw on dead front
- ✓ Great for salt air regions
- ✓ Plastic non-metallic enclosures have a single unit door and protective shield for installer convenience
- ✓ Plastic non-metallic enclosures are durable and provide excellent weather resistance
- ✓ Rear, bottom and side entry knockouts
- ✓ Individually wrapped in boxes of 6
- ✓ UL approved