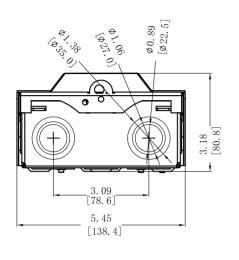

## **Disconnects - Non fused Non metallic**

### **Disconnects - Non-metallic**

- ✓ Amperage Rating: 30 and 60A
- ✓ Rated NEMA 3R for outdoor use
- ✓ Non-fused pullout
- ✓ Standard 1/4" head screw on dead front
- ✓ Great for salt air regions
- ✓ Plastic non-metallic enclosures have a single unit door and protective shield for installer convenience
- ✓ Plastic non-metallic enclosures are durable and provide excellent weather resistance
- ✓ Rear, bottom and side entry knockouts
- ✓ Individually wrapped in boxes of 6
- ✓ UL approved