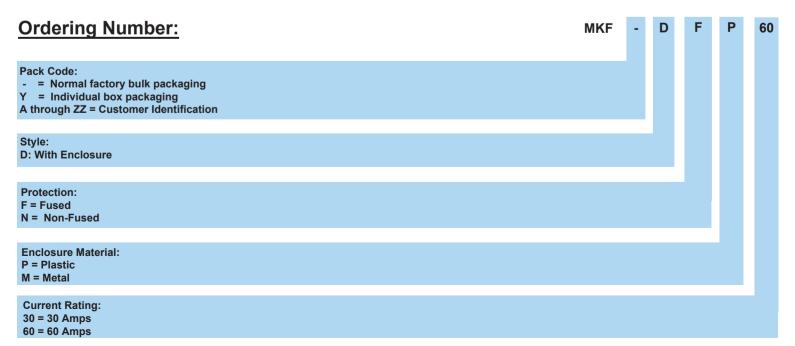

| Part No.  | Description                                 |
|-----------|---------------------------------------------|
| MKFYDNS60 | AC Disconnect - Metal 60A Non-Fused Pullout |
| MKFYDFS30 | AC Disconnect - Metal 30A Fused Pullout     |
| MKFYDFS60 | AC Disconnect - Metal 60A Fused Pullout     |

| Part No.  | Description                                   |
|-----------|-----------------------------------------------|
| MKFYDNP60 | AC Disconnect - Plastic 60A Non-Fused Pullout |
| MKFYDFP30 | AC Disconnect - Plastic 30A Fused Pullout     |
| MKEYDEP60 | AC Disconnect - Plastic 60A Fused Pullout     |