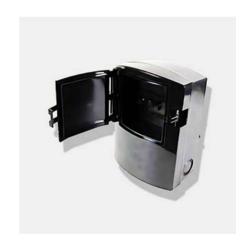

### **Disconnects - Metallic**

- ✓ Non-Fused Pullout
- ✓ Rated NEMA 3R for outdoor use
- ✓ Line, load, and ground terminals aligned for easy hook up with heavy wires
- ✓ Full dead front
- ✓ Knockouts accommodate three sizes (1/2", 3/4", and 1")
- ✓ Rear, bottom and side entry knockouts
- ✓ Heavy gage steel case
- ✓ Large internal wiring space
- ✓ Individually wrapped in boxes of 6
- ✓ Folding pivot locking tab
- ✓ UL approved

| Part No.  | Description                                 |
|-----------|---------------------------------------------|
| MKFYDNS60 | AC Disconnect - Metal 60A Non-Fused Pullout |
| MKFYDFS30 | AC Disconnect - Metal 30A Fused Pullout     |
| MKFYDFS60 | AC Disconnect - Metal 60A Fused Pullout     |