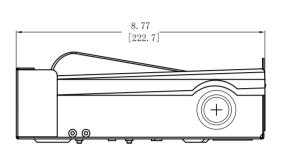

## **Disconnects - Non fused Non metallic**

### **Disconnects - Non-metallic**

- ✓ Amperage Rating: 30 and 60A
- ✓ Rated NEMA 3R for outdoor use
- ✓ Non-fused pullout
- ✓ Standard 1/4" head screw on dead front
- ✓ Great for salt air regions
- ✓ Plastic non-metallic enclosures have a single unit door and protective shield for installer convenience
- ✓ Plastic non-metallic enclosures are durable and provide excellent weather resistance
- ✓ Rear, bottom and side entry knockouts
- ✓ Individually wrapped in boxes of 6
- ✓ UL approved