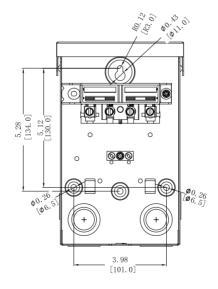

# Outline Drawings : Disconnects - Fused Non-metallic

## **Disconnects - Non fused Non metallic**