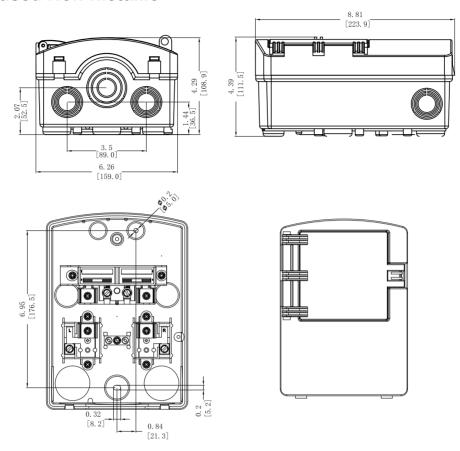

# Outline Drawings : Disconnects - Fused Non-metallic

## Outline Drawings : Disconnects - Fused Metallic